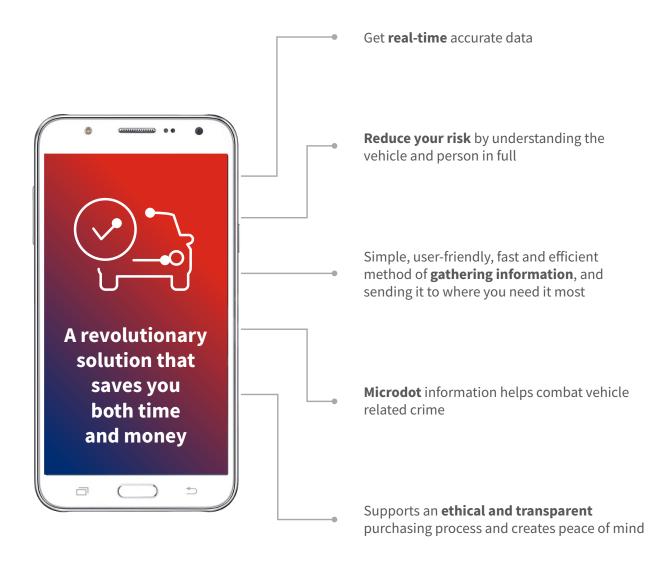

Scan and decrypt the barcode on a vehicle license disc and a driver's licence card, instantly returning real-time, accurate verification information.

Identify if the car is one you want to trade-in and if the person is someone you want to do business with, all in the matter of seconds.

## Features include:

The financed interest information is the most accurate in the market, sourced in real-time Our process is POPI compliant

**Scan** allows for instant electronic processing of contact information, storing copies of driver's licences for test drives and prepoulation of finance applications

**EzScore** performs a basic affordability test on a potential customer, without performing a credit enquiry. It provides an indication of risk and financial affluence

Trade and retail values on current year models, including a comprehensive list of vehicles available in the market

Vehicle verification offers accurate vehicle descriptions, validation of the VIN number, engine number, make, model and type