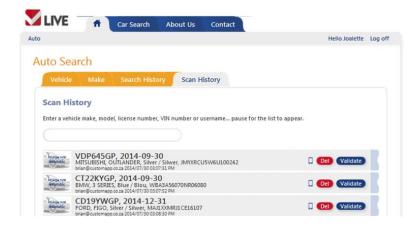

All scans performed by your users will now be available under a new section called **Scan History**. Users can view their own scans by default and if their permission is set to "View All" they will be able to see all the scans performed within the dealership.

When you verify a report from the scan history it will be moved to the search history. If you want to see all users scans and reports - make sure you have the "View all" permission set for your user account.